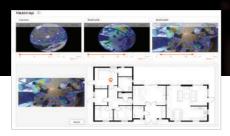

#### Heatmap (Time-lapse)

Heatmap feature measures and tracks customers dwell-time in certain locations, providing information on popular/unattractive products. Owners can configure the time duration to collect data at certain times.