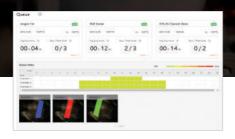

#### Queue management

Queue management is crucial for large retailers.
The feature captures long waiting lines in real time
and manages the queues in an efficient way,
reducing customer complaints.