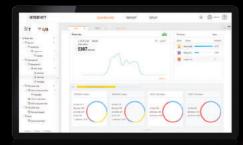

#### User friendly UI

The content is presented in the user-friendly form. It's easy to configure with multi tab function. Users can get information they want in a quick overview and click detail buttons for more information. Users can easily edit or delete. And it also provides weather information and the shop is open or not.

### Regular automatic report

Wisenet Retail Insight offers reports on a daily, weekly, or monthly basis. Users can configure reports wit the units they want, taking full advantage of the vast size of database and gaining information crucial in running retail stores.