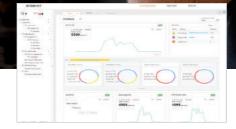

#### User friendly UI

The content is presented in the user-friendly form. It's easy to configure with multi tab function. Users can get information they want in a quick overview and click detail buttons for more information. Users can easily edit or delete. And it also provides weather information and the shop is open or not.

### Regular automatic report

Wisenet Retail Insight offers reports on a daily, weekly, or monthly basis. Users can configure reports wit the units they want, taking full advantage of the vast size of database and gaining information crucial in running retail stores.