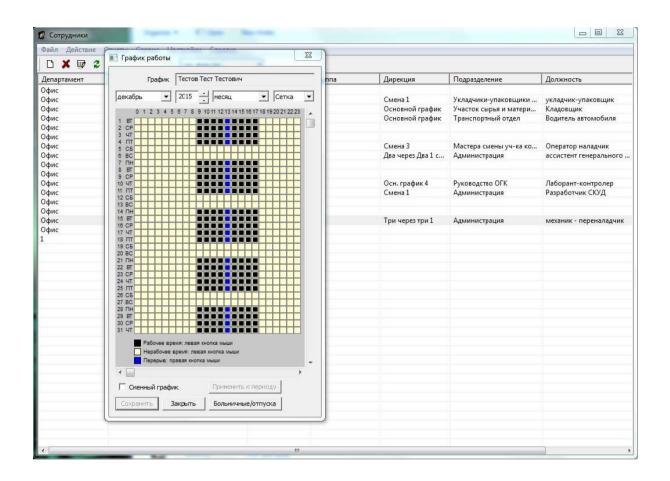

#### Creating reports that satisfy Russian legislation

• T12 Timesheets, report on lateness, report on overtime, detailed attendance report and other reports.