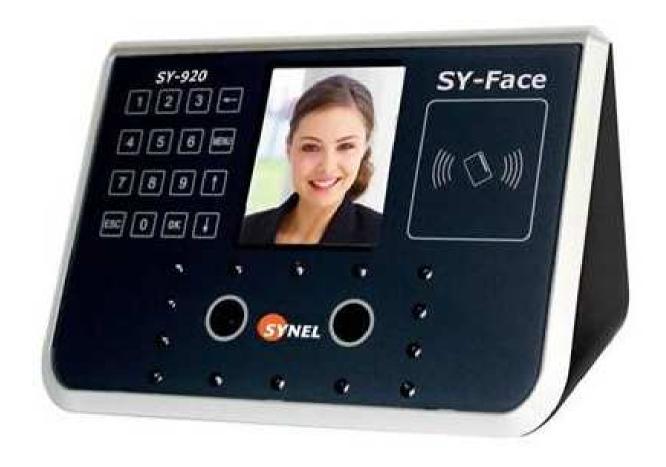

## **Sy-Face**

Sy-Face – is a biometric terminal developed by Synel (Israel). This terminal provides person identification by performing facial recognition.