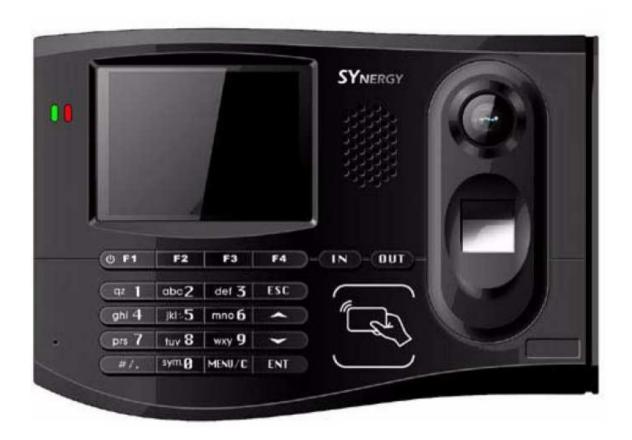

## **Synergy**

Synergy – is a biometric terminal developed by Synel (Israel). This terminal provides person identification by fingerprints with ability to store up to 10000 fingerprint templates in internal memory.