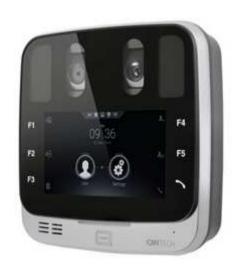

### **CMITech EF-45**

EF-45 — is a biometric terminal developed by CMITech (Korea). This terminal provides person identification by iris and by performing facial recognition